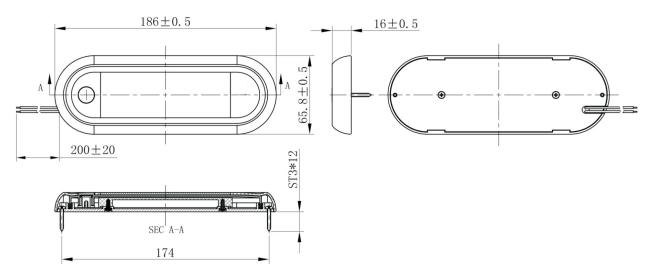

# **DURITE**<sup>®</sup>

## auto electrical parts

### **Technical Information Sheet**

#### Part No. 0-668-87

Durite's Mega Power SMD 2525 LED Interior Accessory Lamp.10-30VDC. 18 high power white SMD LED's. 1330Lm. PC Lens with ADC12 Housing. IP67. E Marked EMC R10. 20cm flying leads.



#### Technical Drawing (not to scale)



#### **Specification**

| LED Interio |
|-------------|
| 10-30VDC    |
| 0.64A @ 1   |
| 18 x 1W 2   |
| 1330Lm      |
| PC Lens, A  |
| IP67        |
| -25°C to 6  |
| N/A         |
| See above   |
| CE, EMC F   |
|             |

LED Interior Accessory Lamp 10-30VDC 0.64A @ 12VDC / 0.34A @ 24VDC 18 x 1W 2525SMD 1330Lm PC Lens, ADC12 Housing P67 -25°C to 65°C N/A See above diagram CE, EMC R10

The information contained in this document is correct to the best of our knowledge at the time of printing. However, specifications may change at any time without notice.







Tel: +44 (0)1255 555200 Fax: +44 (0)1255 555222 E-mail: sales@durite.co.uk Web: www.durite.co.uk