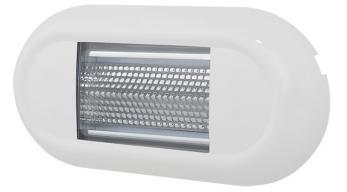

#### Part No. 0-668-87

Durite's Mega Power SMD 2525 LED Interior Accessory Lamp.10-30VDC. 18 high power white SMD LED's. 1330Lm. PC Lens with ADC12 Housing. IP67. E Marked EMC R10. 20cm flying leads.